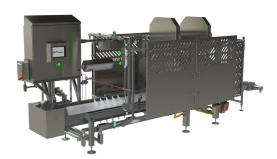

#### Automated Smart Rib and Strip Saws:

Accurate, hands free chine bone removal from beef ribeye and striploin, and porkloin subprimals