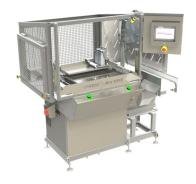

#### Automated Smart Rib and Strip Saws:

Accurate, hands free chine bone removal from beef ribeye and striploin, and porkloin subprimals