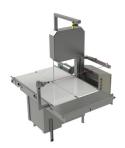

#### Automated Smart Rib and Strip Saws:

Accurate, hands free chine bone removal from beef ribeye and striploin, and porkloin subprimals