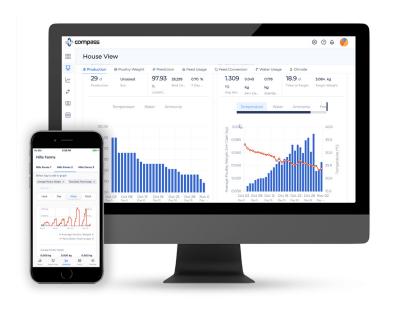

## **Providing IoT and Smart Sensors on The Farm**

We offer an extensive selection of wireless and wired sensors and are continuously working to expand our range of compatible options.

Intelia's data collection solutions rely on essential livestock specific sensors, which play a crucial role by efficiently capturing vital data required for comprehensive analysis. The collected data is then processed and analyzed using Intelia's powerful analytics platform, Compass, to provide producers with valuable insights and actionable information.