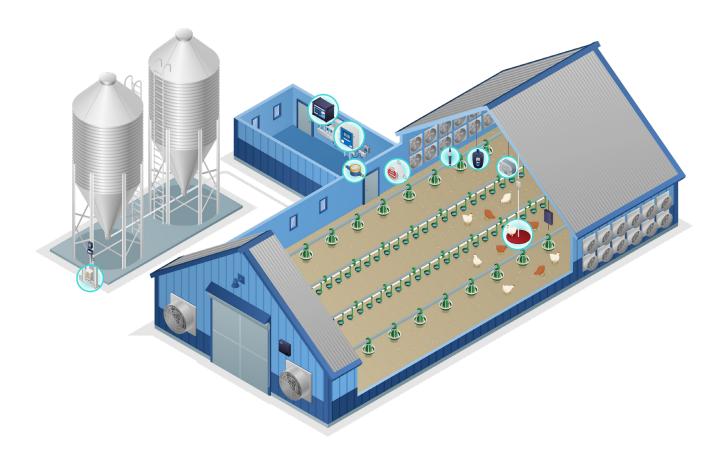

## **Providing IoT and Smart Sensors on The Farm**

We offer an extensive selection of wireless and wired sensors and are continuously working to expand our range of compatible options.

Intelia's data collection solutions rely on essential livestock specific sensors, which play a crucial role by efficiently capturing vital data required for comprehensive analysis. The collected data is then processed and analyzed using Intelia's powerful analytics platform, Compass, to provide producers with valuable insights and actionable information.

- Feed Management
- Bird Weight Management
- Water Management
- Static Pressure
- Humidity, CO, CO<sub>2</sub> & Ammonia Monitoring
- Controllers
- Gateways