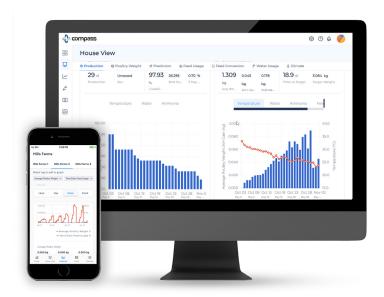

## **Providing IoT and Smart Sensors on The Farm**

We offer an extensive selection of wireless and wired sensors and are continuously working to expand our range of compatible options.

Intelia's data collection solutions rely on essential livestock specific sensors, which play a crucial role by efficiently capturing vital data required for comprehensive analysis. The collected data is then processed and analyzed using Intelia's powerful analytics platform, Compass, to provide producers with valuable insights and actionable information.