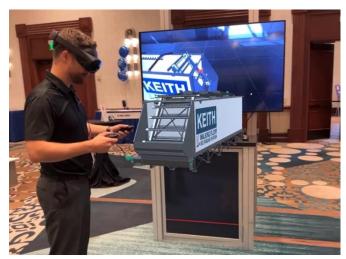

The KEITH booth #C28185 will feature an immersive VR/AR experience that allows attendees to get hands-on with the technology and see firsthand how it can revolutionize ice handling in their plants.

## Using VR/AR to See the KEITH Ice Bin in a Whole New Way

The KEITH VR/AR demo will feature a mixed reality display that brings the KEITH ice bin to life. Attendees can explore the inner workings of the bin, see it full-size and up close, and even virtually walk around it to get a 360-degree view. This interactive experience will allow attendees to gain a deeper understanding of how the KEITH system works and how it can benefit their operations.