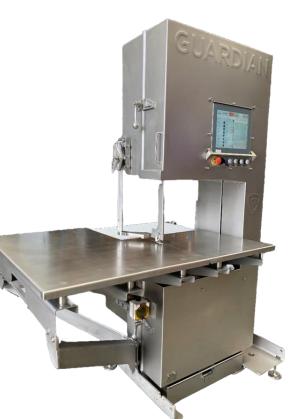

## further improve operator safety and production efficiency.

Guardian has a well-established reputation with its current meat processor range of safety saws offering 12-inch, 16-inch, 24-inch and 36-inch models fitted with patented vision and contact safety systems. With over a million operational hours and zero injuries its safety reputation is indisputable.