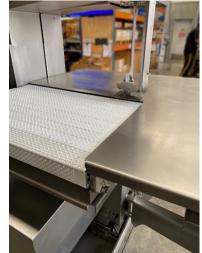

This latest example has been developed for an Australian meat processor in Victoria where the company has integrated a conveyor on the back of a Guardian 600 (24 inch) to speed up throughput and prevent the need of the operator to reach past the blade.