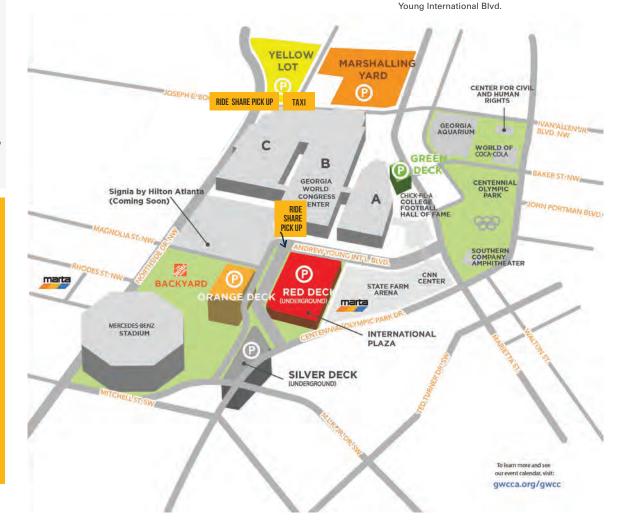

### **RIDE SHARE**

Uber and Lyft provide ride-share services to the GWCC. Pick-up area for B-Building is across Andrew Young International Blvd. curve.

For C-Building, pick-up area is located at the taxi cab turn-around outside the North end of the by C-Lobby.

## TAXI

Taxi cabs at the airport are available just outside the Ground Transportation area of the main terminal near Baggage Claim. Taxis operating within city limits are regulated by the City of Atlanta. There is a flat rate depending on the area you travel within or to. Fares originating from a business and concluding at a business within the zone of Downtown, Buckhead, and Midtown flat fare of \$8.00 one person (\$2.00 for each additional person).

Taxi's at the GWCC are located curbside outside of B-Building on Andrew Young International Blvd. and north end of C-Building by Hall C4 Always make note of the company name and taxi number of the cab you are using

AAA Taxi Service 404.936.2417

Yellow Cab 404.521.0200

Checker Cab Co. 404.351.1111

GWCC Parking Drive-up parking is available all days of IPPE for \$15.00 per day.

Pre-sale discounts are now available using the link <u>https://gwcc.parkingguide.com/</u> for single or multi-day discounted of \$11.30 (including tax and fees). P The YELLOW LOT is conveniently located across the street from Building C at 465 Ivan Allen Jr. Blvd. P The ORANGE DECK is conveniently located on Andrew Young Int'l Blvd between Building B and and the Mercedes-Benz Stadium.

P The RED DECK is convenient for visitors going to Building B and accessible across from the Mercedes-Benz Stadium at 265 Andrew The GREEN DECK is convenient for visitors going to Building A from Marietta Street