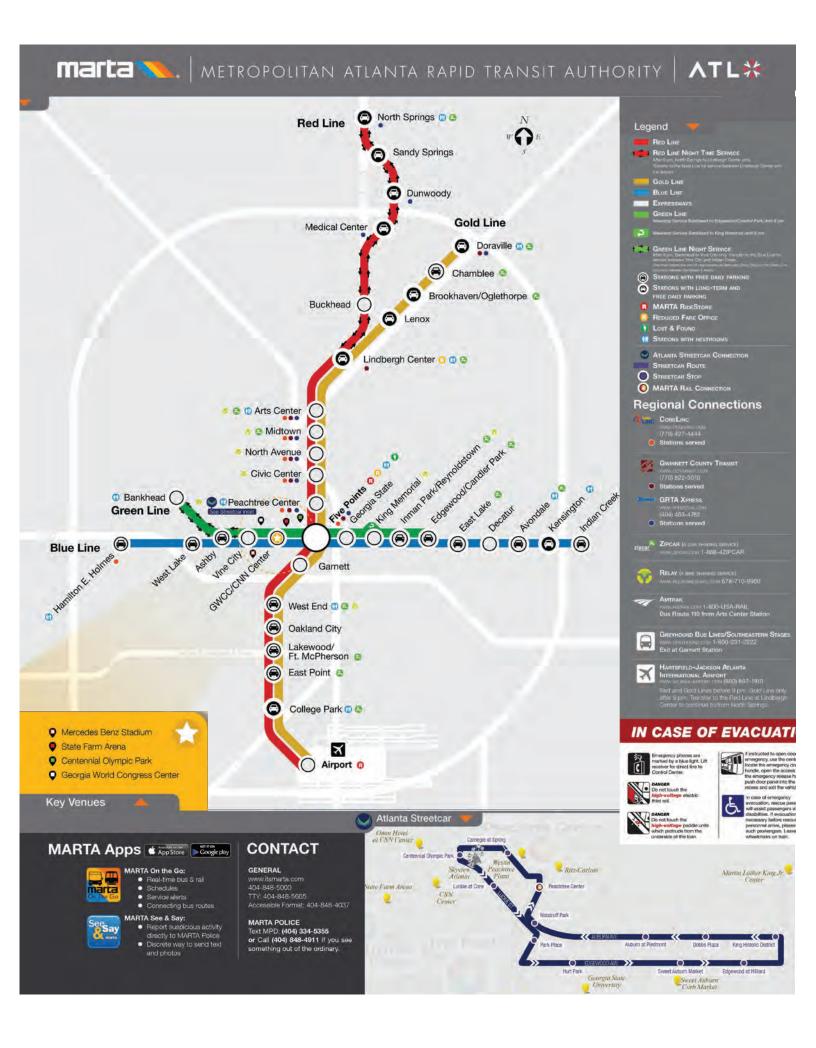

### **ROUTE # 14**

Atlanta Marriott Airport Gateway Renaissance Atlanta Airport Gateway SpringHill Suites by Mariott Atlanta Airport

MARTA makes it easy – less stress, less traffic, and more options. Go to www.itsmarta.com and click on Plan a trip. Get your complete route information, including bus and rail schedules and walking directions to the nearest MARTA bus stops and rail stations. MARTA passes will be provided to registered Buckhead hotels for guests booked through IPPE housing provider (Maritz) in the room block.

The one-way fare is \$2.50. For more information call: 404.848.5000 or visit itsmarta.com.

MARTA, Atlanta's public transportation system, offers rapid rail and bus service. MARTA is available directly from Hartsfield-Jackson International Airport to the Georgia World Congress Center. All MARTA stations and rapid rail cars are fully accessible to handicapped and elderly passengers. For all North/South Marta lines, transfer at Five Points West to GWCC (State Farm Arena) for B-Hall and Vine City Station for C-Hall

#### ATLANTA MARRIOTT BUCKHEAD HOTEL & CONFERENCE CENTER

Exit the hotel and turn left. Walk south along Lenox Road for approximately 0.2 miles to the intersection of Lenox Road and East Paces Ferry Road. The entrance to the Lenox MARTA Station is located on the southwest corner of the intersection of Lenox Road and East Paces Ferry Road.

#### **EMBASSY SUITES ATLANTA BUCKHEAD**

Exit the front door of the hotel and turn right. Walk down the sidewalk on the same side of the street as the hotel. The "Buckhead" MARTA station is approximately two (2) blocks down.

#### HAMPTON INN SUITES ATLANTA BUCKHEAD PLACE

Exit the hotel and turn right walking south along Piedmont Road. Proceed 0.1 miles and turn left onto Terminus Place NE. Proceed approximately 0.1 mile and turn right onto Highland Drive, NE. Proceed roughly 0.1 mile and turn left onto Peachtree Road. Walk roughly 0.2 mile to the entrance of the Buckhead MARTA Station on the north side of Peachtree Road

#### **HILTON GARDEN INN BUCKHEAD**

Exit the hotel through the lobby and turn right (walk along the sidewalk) on Tower PI Dr NE (36ft). Make another right at the Stop sign onto Tower Place Drive NE (79ft). Cross the street pass the parking deck, walk through the fountain park towards Buckhead Pedestrian Bridge. Take the walkway ramp up to MARTA Station (305ft).

#### **JW MARRIOTT BUCKHEAD**

Exit the lobby and walk towards the ramp that will lead to Lenox Road. Walk towards East Paces Ferry Road and cross the street to the MARTA Station.

#### SPRINGHILL SUITES ATLANTA BUCKHEAD

Exit the hotel, turn right and walk roughly 100 feet to an intersection with a Wells Fargo Back to your left. Turn left and walk about 200 feet to Buckhead Loop NE. Turn right onto Buckhead Loop NE and walk roughly 0.1 miles. Just past the Meridian Buckhead Highrise turn left onto the 400 Pedestrian Path. Proceed along the path for roughly 0.1 mile to the MARTA Buckhead Station Pedestrian Bridge that crosses over Georgia State Route 400. Cross the pedestrian bridge into the Buckhead MARTA Station.

#### **THE WESTIN BUCKHEAD**

From hotel Lobby entrance in Peachtree Street, exit the door and turn left. Walk one block and will arrive at the MARTA Station.

#### **HOTEL COLEE**

Exit the hotel and make a left onto Peachtree Street. Walk approximately 200 yards to the MARTA Station on the left. Address to the Buckhead MARTA Station: 3360 Peachtree Rd NE, Atlanta, GA 30326