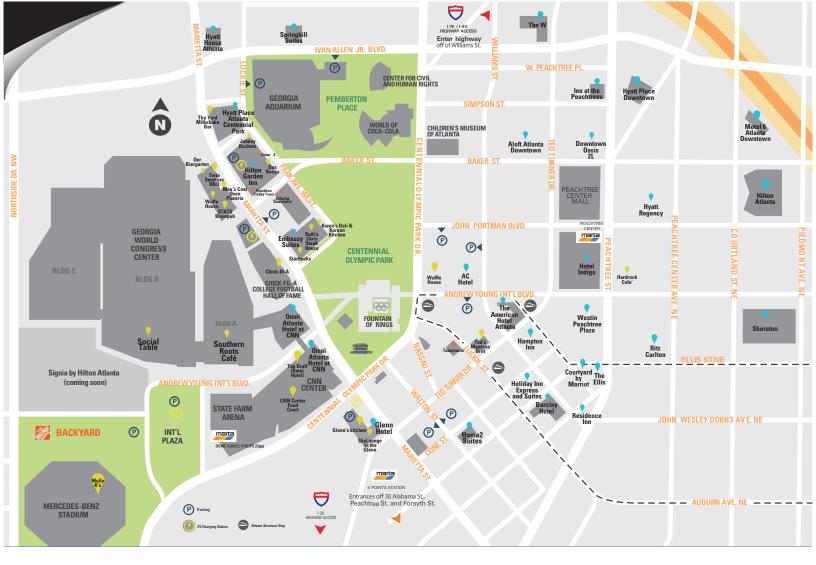

#### **ROUTE # 1**

Hilton Atlanta Courtland Grand (formerly Sheraton Atlanta Hotel)

#### <u>ROUTE # 2</u>

Aloft Atlanta Downtown Hotel Indigo Downtown AC Hotel by Marriott

#### <u>ROUTE # 3</u>

Twelve Centennial Park W Atlanta Downtown Springhill Suites Downtown Hyatt House Downtown

#### ROUTE # 4

Residence Inn Downtown Fairfield Inn & Suites Home2Suites Downtown Holiday Inn Express & Suites Downtown

#### **ROUTE # 5**

Courtyard by Marriott Atlanta Downtown The American Hotel formerly Doubletree Hampton Inn & Suites Downtown Atlanta Westin Peachtree Plaza

### <u>ROUTE # 6</u>

Ellis on Peachtree Ritz-Carlton Downtown Atlanta Hyatt Regency Atlanta

235 Northside Dr. Entrance in front of Building C

Pick Up & Drop-off:

# <u>ROUTE # 7</u>

Free bus shuttle service is offered from most IPPE block hotels (Except Buckhead properties) to and from the Georgia World Congress Center. GWCC drop-off and pick-up is at the C-Building, Northside Drive Entrance Only. Check your hotel